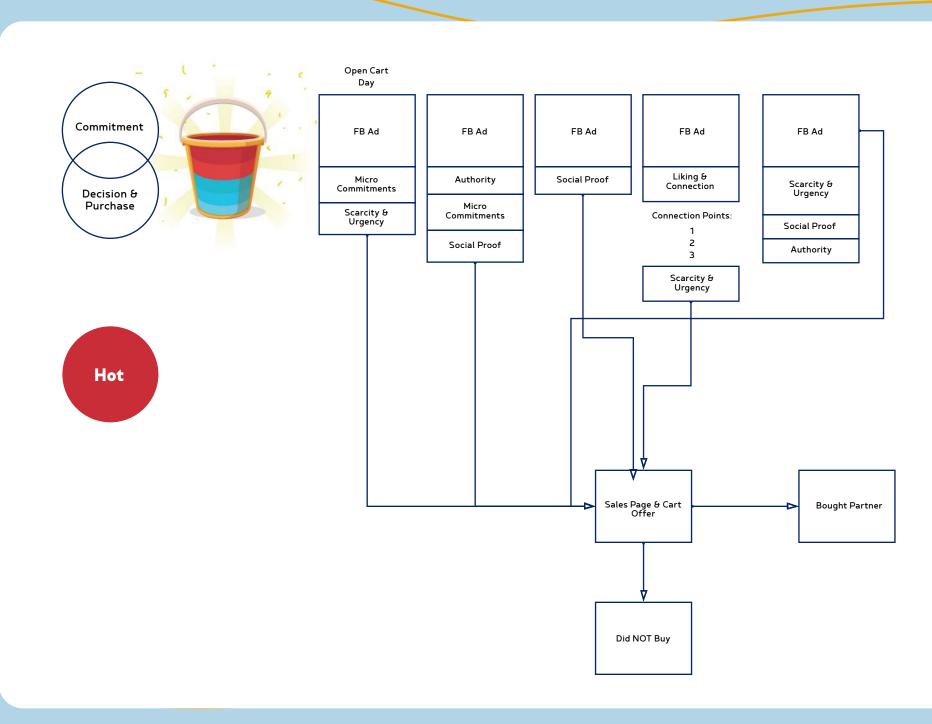

# adschallenge

LEARN HOW TO CREATE

# FACEBOOK ADS

THAT TRANSFORM STRANGERS INTO RAVING CLIENTS





| Awareness       | Consideration     | Conversion    |
|-----------------|-------------------|---------------|
| Brand awareness | Traffic           | Conversions   |
| Reach           | Engagement        | Catalog sales |
|                 | App installs      | Store traffic |
|                 | ■ Video views     |               |
|                 | Y Lead generation |               |
|                 | Messages          |               |







Pre-Launch

**Create Anticipation** 

Authority

**Seeding / Embedding / Pre-Farming** 

**Examples:** 

PLF - Product Launch

Formulal

Challenge Launch

FB Groups

Giveaways

Summits

Webinars

Trainings

**FB** Lives

Social Proof

Micro Commitments Scarcity & Urgency

Liking & Connection











# PLAN OUT YOUR OWN MARKETER'S MAP FLOW: