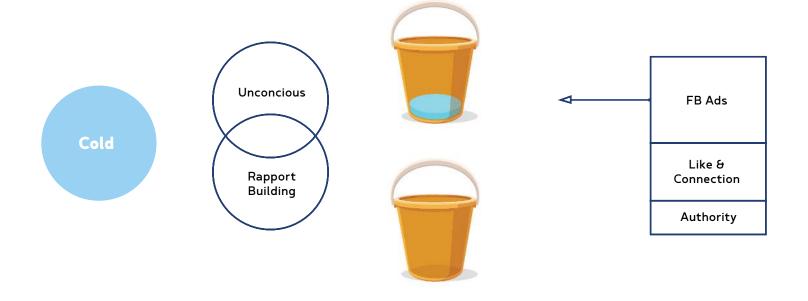

FB Groups

Giveaways

Summits

Webinars

Trainings

**FB** Lives

Social Proof

Micro Commitments Scarcity & Urgency

Liking & Connection